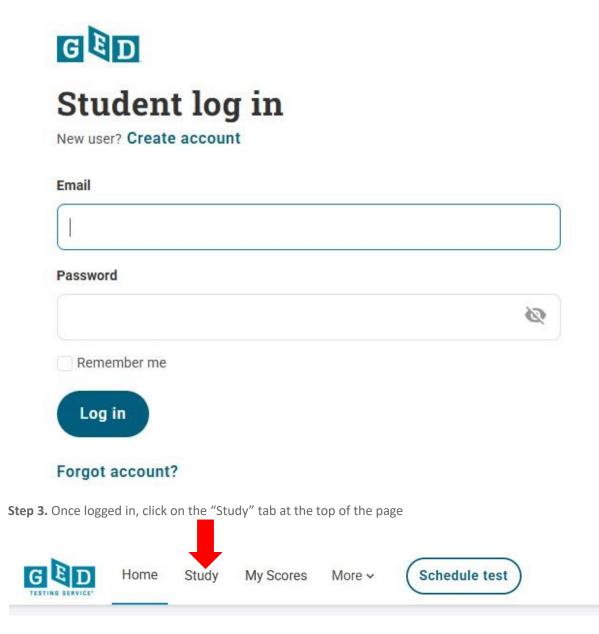

**Step 2.** Once you have received your voucher number log into your GED<sup>®</sup> account at <u>www.myged.com</u>.

Step 4. Click on "Practice"