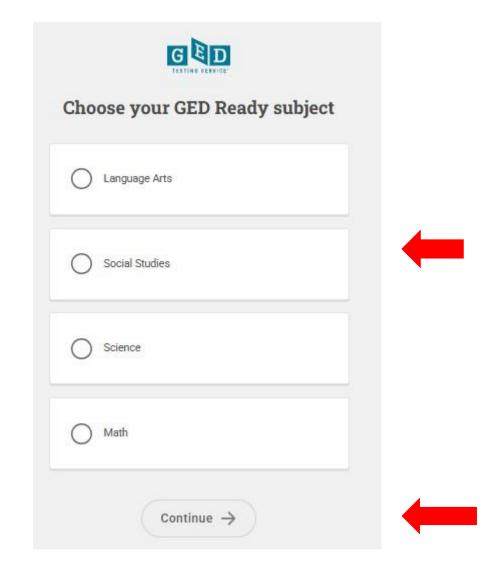

| \$25.99                    |
|                                      |                                                                                                                                          | Buy all 4-subjects         |
|                                      | Have a voucher code? Redeem no                                                                                                           | w >                        |
|                                      |                                                                                                                                          |                            |

Step 6. Choose your subject and click on "Continue"



Step 7. Click on "Agree"

## Agree to GED Testing Service policies

| SOC_RC: GED Ready <sup>w</sup> - Social Studies                                                                                                                                                                                           |     |  |  |
|-------------------------------------------------------------------------------------------------------------------------------------------------------------------------------------------------------------------------------------------|-----|--|--|
| ED Testing Service Policies